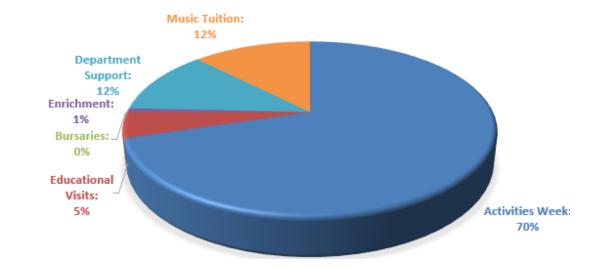

## **ENABLING FUND SUPPORT: ACADEMIC YEAR 2022-2023**

| Activities Week: A      | £55,964.87 | Support given to all year groups                                                           |
|-------------------------|------------|--------------------------------------------------------------------------------------------|
| Educational Visits: EV  | £3,802.50  | Support for many educational visits                                                        |
| Bursaries: B            | £0         |                                                                                            |
| Enrichment: E           | £558.50    | Activities providing enrichment for all students                                           |
| Departmental Support: D | £9,453.50  | Examples include Year 7 DT and Art materials, DT Food Preparation resources, Football kits |
| Music Tuition M:        | £9,858.00  | Singing or instrumental support                                                            |