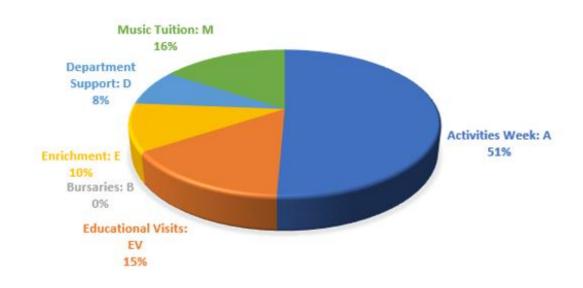

## **ENABLING FUND SUPPORT: ACADEMIC YEAR 2021 - 2022**

| Activities Week: A     | £31,555.00 | Support given to all Year Groups                                     |
|------------------------|------------|----------------------------------------------------------------------|
| Educational Visits: EV | £9,404.00  | Support for many different educational visits                        |
| Bursaries: B           | £0         |                                                                      |
| Enrichment: E          | £6,549.08  | All activities providing enrichment for all student                  |
| Department Support: D  | £4,993.12  | PE Options, Year 7 Starter packs, Art and DT equipment and many more |
| Music Tuition: M       | £9,770.75  | Singing or instrumental support                                      |