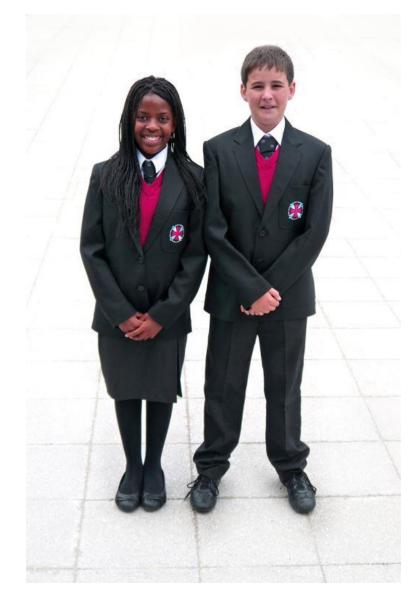

## School Uniform

School jumper - 'Redcliffe Red' School Jumper. Sleeved of Sleeveless (compulsory/Monkhouse)

**School tie** - worn as in the picture, up to the collar with the knot visible above the V of the jumper (compulsory/Monkhouse)

Charcoal/Dark grey **skirt** - in one of the two approved styles from Monkhouse (only compulsory if student chooses to wear a skirt rather than trousers)

Black school blazer with SMRT logo (compulsory/Monkhouse)

Charcoal/grey **trousers**, which must not be tight/close-fitting (only compulsory if student chooses to wear trousers rather than a skirt).

Plain white **shirt**, button to neck with collar suitable for wearing with a tie or with a revere neck and either long or short sleeves (compulsory)

Plain **Black school-style shoes** – no trainers and footwear made by sportswear suppliers are not acceptable

Plain black tights or black/dark coloured ankle-length socks (compulsory)

**Coat** (not compulsory but strongly advised)