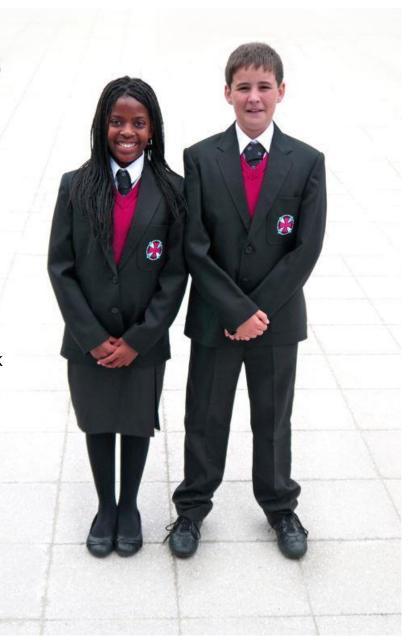

## **School Uniform 2025-26**

**School jumper** - 'Redcliffe Red' School Jumper. Sleeved **or** sleeveless (compulsory/Monkhouse)

**School tie** - worn as in the picture, up to the collar with the knot visible above the V of the jumper (compulsory/Monkhouse)

Charcoal/Dark grey **pleated skirt** – available from Monkouse or high street retailers (only compulsory if student chooses to wear a skirt rather than trousers)

Black school **blazer** with SMRT logo (optional, available from Monkhouse)

Charcoal/grey **trousers**, which must not be tight/close-fitting (only compulsory if student chooses to wear trousers rather than a skirt).

Plain white **shirt**, button to neck with collar suitable for wearing with a tie or with a revere neck and either long or short sleeves (compulsory)

Black, leather, **polishable footwear** with no coloured logos.

Plain black **tights** or black/dark coloured ankle-length **socks** (compulsory)

**Coat** (not compulsory but strongly advised)

Students may wear one pair of studded earrings and a wristwatch. No other piercings/jewellery, including facial piercings, are permitted for safety reasons. Students may wear nail varnish. False nails/acrylics are not permitted for safety reasons. Make-up should be natural and not excessive.