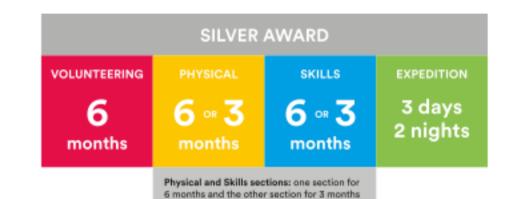

If you didn't do SILVER, you must do a further 6 months in either the Volunteering or the longer of the Physical or Skills sections.