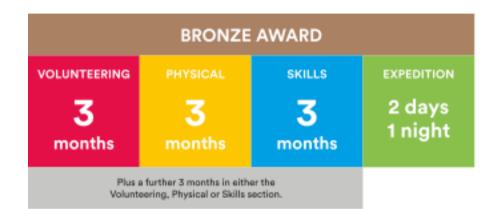

## What is involved?

If you didn't do BRONZE, you must do a further 6 months in either the Volunteering or the longer of the Physical or Skills sections.

| GOLD AWARD                   |                                                                                               |                             |                                  |                                   |
|------------------------------|-----------------------------------------------------------------------------------------------|-----------------------------|----------------------------------|-----------------------------------|
| volunteering<br>12<br>months | PHYSICAL<br>12 or 6<br>months                                                                 | skills<br>12 ∘r 6<br>months | EXPEDITION<br>4 days<br>3 nights | RESIDENTIAL<br>5 days<br>4 nights |
|                              | Physical and Skills sections: one section for<br>12 months and the other section for 6 months |                             |                                  |                                   |