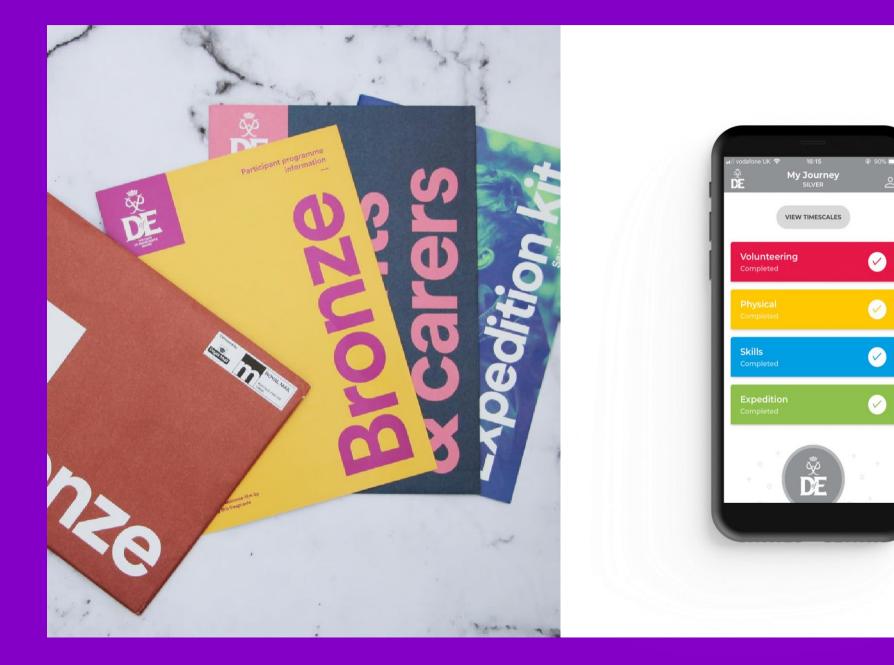

|

If you didn't do SILVER, you must do a further 6 months in either the Volunteering or the longer of the Physical or Skills sections.

## **Volunteering section**

Helping others and making a difference to the causes they care about







# **Physical section**

#### Improving their health and fitness and having fun along the way!







## **Skills section**

Developing existing skills or discovering new things to love





## Expedition

#### Spending time in the great outdoors and creating lifelong memories





# Residential (Gold Award only)

# Five days and four nights away from home

Sharing experiences and creating new connections





## Your role

Guidance

Encouragement

**Practical support** 

#### **Recognising achievement**







## Your Welcome Pack and eDofE



## **Getting started**

Are you ready to support your child/young person to start an adventure they'll never forget?

To get started speak to </r>



The DofE is a charity. Visit DofE.org for more information.